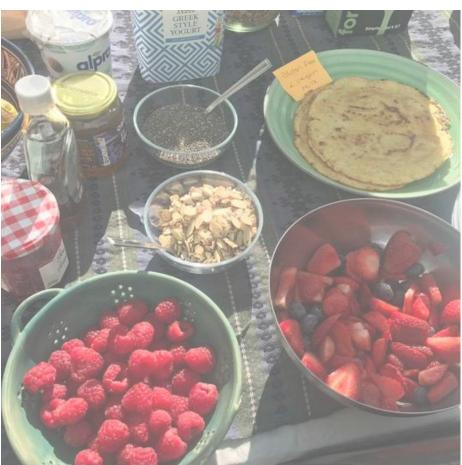

## THEFOOD

Meals are prepared on-site by venue owner Rie and are made with mostly organic, locally sourced and seasonal fruits and vegetables. All meals are plant-based (vegetarian) and are easily adaptable to diets such as vegan and dairy-free.

This retreat includes a daily organic full vegetarian breakfast, 4 group dinners as well as daily afternoon tea. Lunches are not included, and we encourage you to explore the many incredible local cafes, restaurants and bakeries that make Glastonbury town special.

#### Some example 2-course dinners are:

Thai veg coconut curry
Red lentil lasagne
Teriyaki Tofu
Indian veg masala curry
3-bean veg chilli
Banoffee pie
Raw vegan raspberry Cheesecake
Raw snickers bars
Organic apple and blueberry crumble.