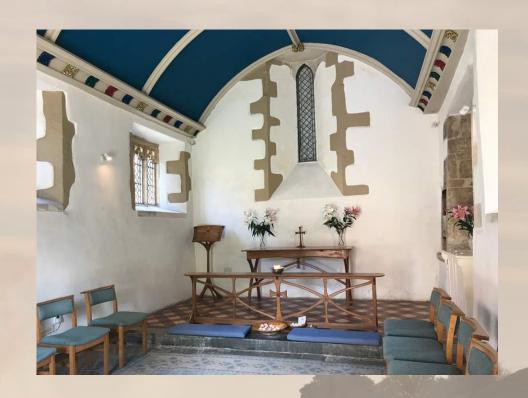

#### ST MARGARET'S CHAPEL

A place of divine feminine worship, this chapel is the oldest in Glastonbury originally dating to the 13th century.

Our private sound healing event will take place in this chapel.