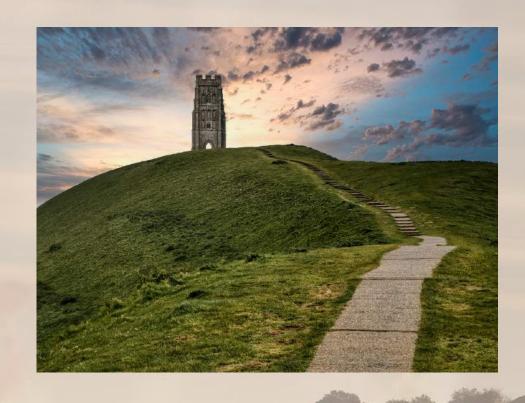

#### THE TOR

Steeped in Arthurian legend, the Tor is seen as the gateway between the earthly realm and Avalon itself, as well as the crossing points of powerful ley lines. We will take mindful walks up the Tor daily, as well as observing the Full Moon rise one evening.