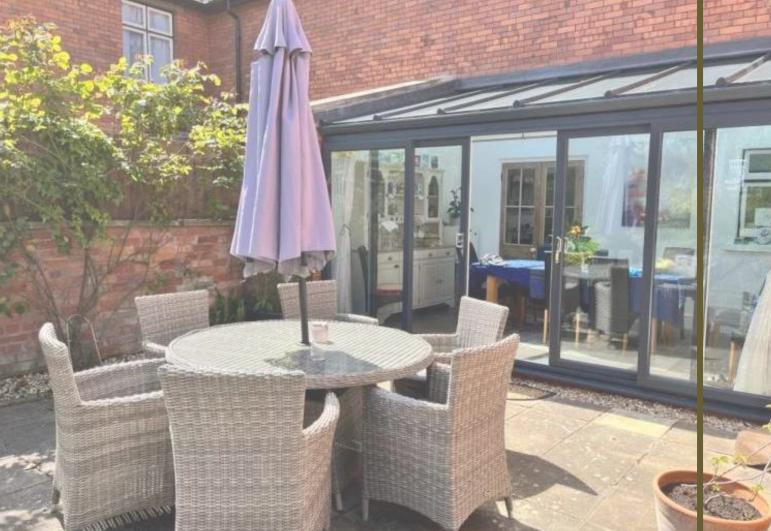

#### Rie's Retreat -

Glastonbury, UK

Rie's Retreat is a newly renovated, beautiful home in the heart of Glastonbury.

Spacious, modern, bright and full of character, Rie provides her guests with the perfect base to explore all that Glastonbury has to offer.

The House is situated 5 minutes walk away from the high street, and the bus to Wells and Bristol leave from directly opposite.

The rooms are luxurious, spacious and bright with newly renovated and modern amenities, and the Gold room has a very large and luxurious en-suite.