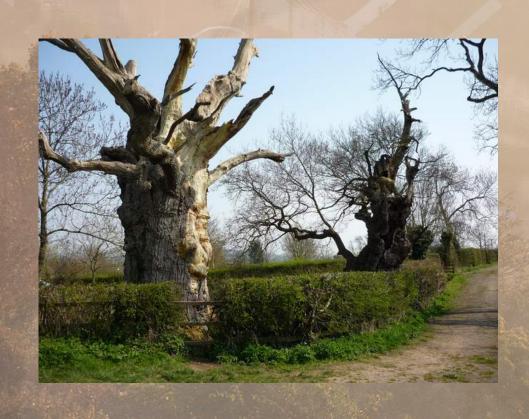

#### GOG & MAGOG

Known as the "Oaks of Avalon", these two beauties were considered an entry point to the isle, as well as being a ceremonial Druidic avenue of oak trees running towards the Tor and beyond.