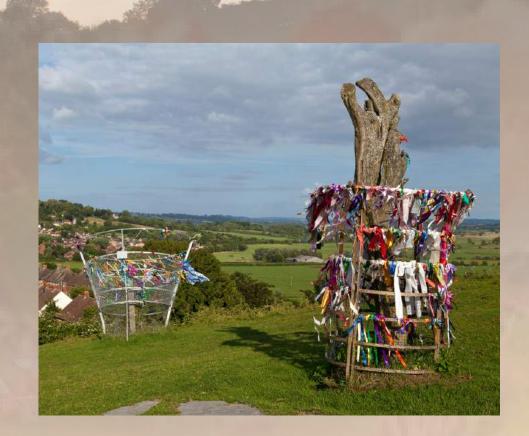

#### WEARYALL HILL

A narrow ridge to the south of Glastonbury with views to the Tor, the legend of the Holy Thorn begins on this hill when it is said that Joseph of Arimathea planted his staff here when arriving to these lands and it took root here as the Holy Thorn.