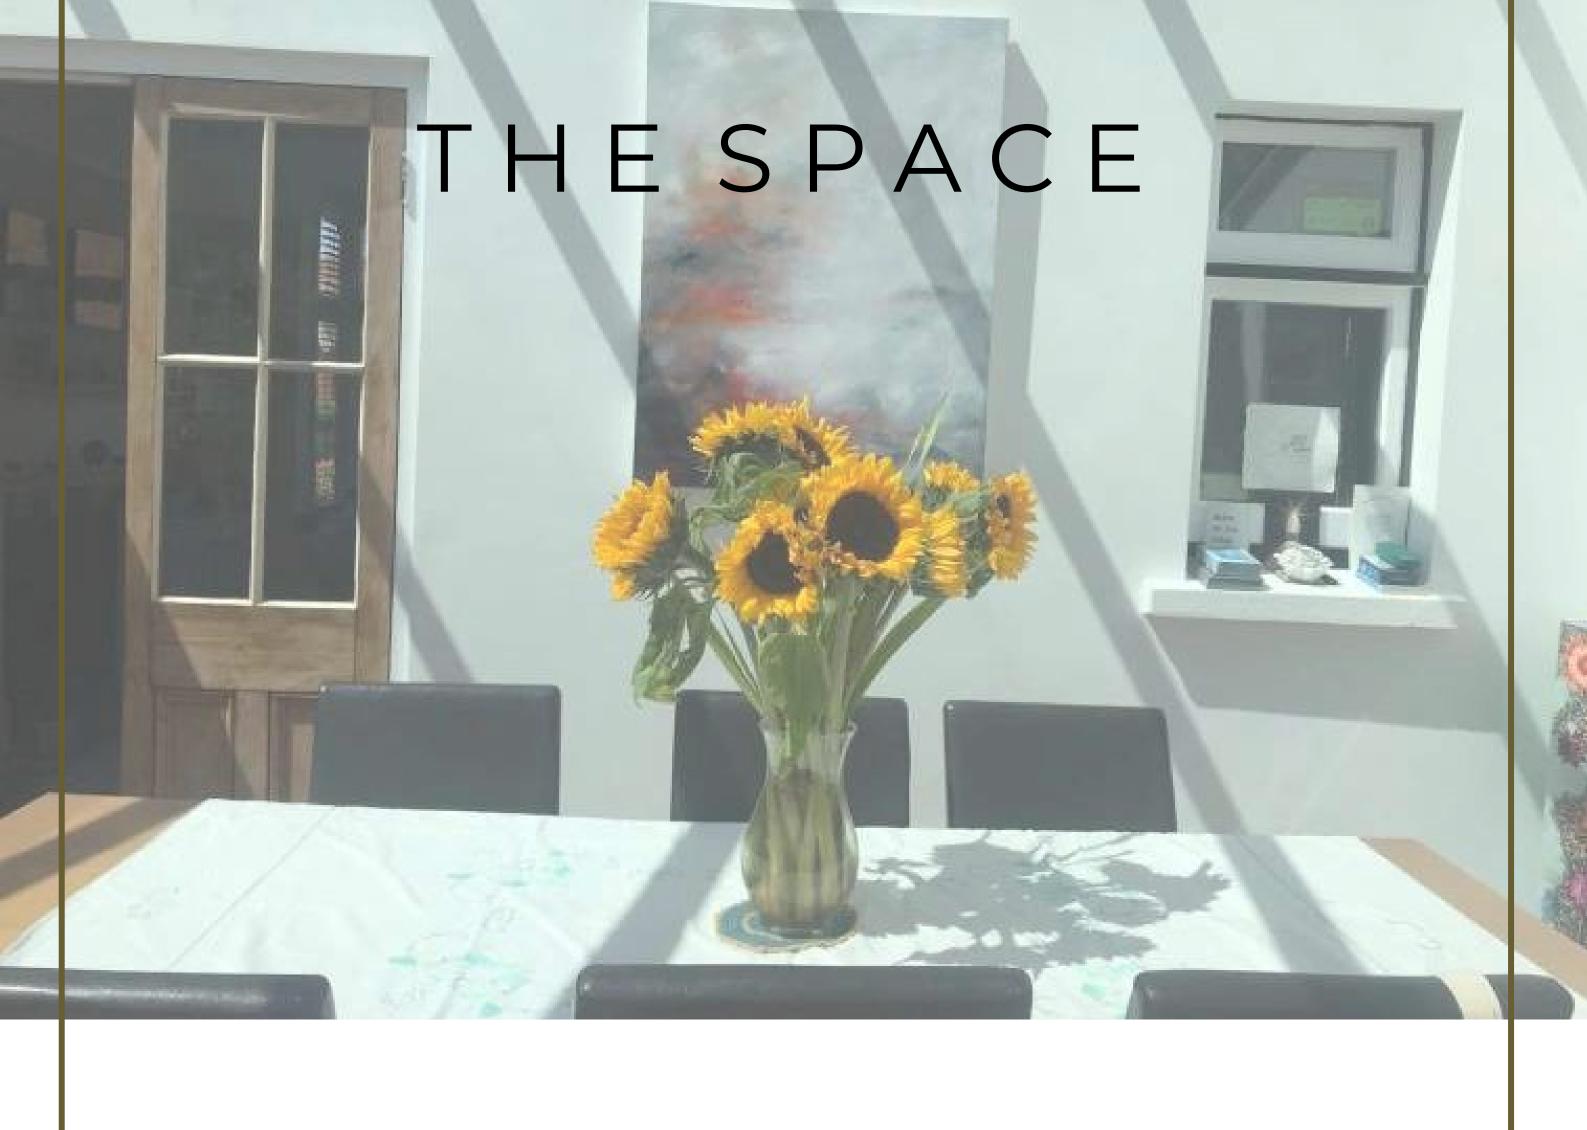

#### Rie's Retreat -

Glastonbury, UK

Rie's Retreat is a newly renovated, beautiful home in the heart of Glastonbury.

Spacious, modern, bright and full of character, Rie provides her guests with the perfect base to explore all that Glastonbury has to offer.

The House is situated 5 minutes walk away from the high street, and the bus to Wells and Bristol leave from directly opposite.

The rooms are luxurious, spacious and bright with newly renovated and modern amenities, and the Gold room has a very large and luxurious en-suite.

A beautiful, big garden full of flowers is available for guests to relax in, complete with hammock and fire pit.