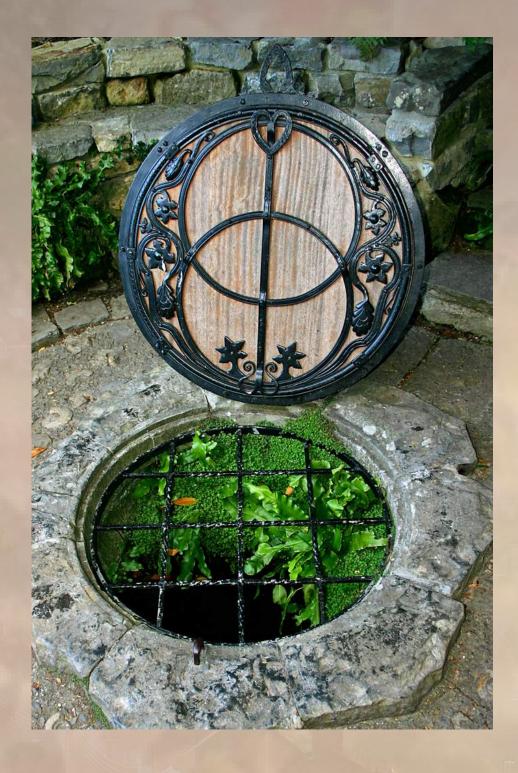

## CHALICE WELL + THE RED & WHITE SPRING

A spiritual sanctuary and a place of healing and unity, the Chalice Well Gardens is the location of The Red Spring - an iron rich spring steeped in mythology. We will spend an afternoon visiting this peaceful garden and spring.

Across the road is The White Spring, a purifying spring and sacred place of worship. We will be able to have a private access to this spring for a water cleansing ceremony.