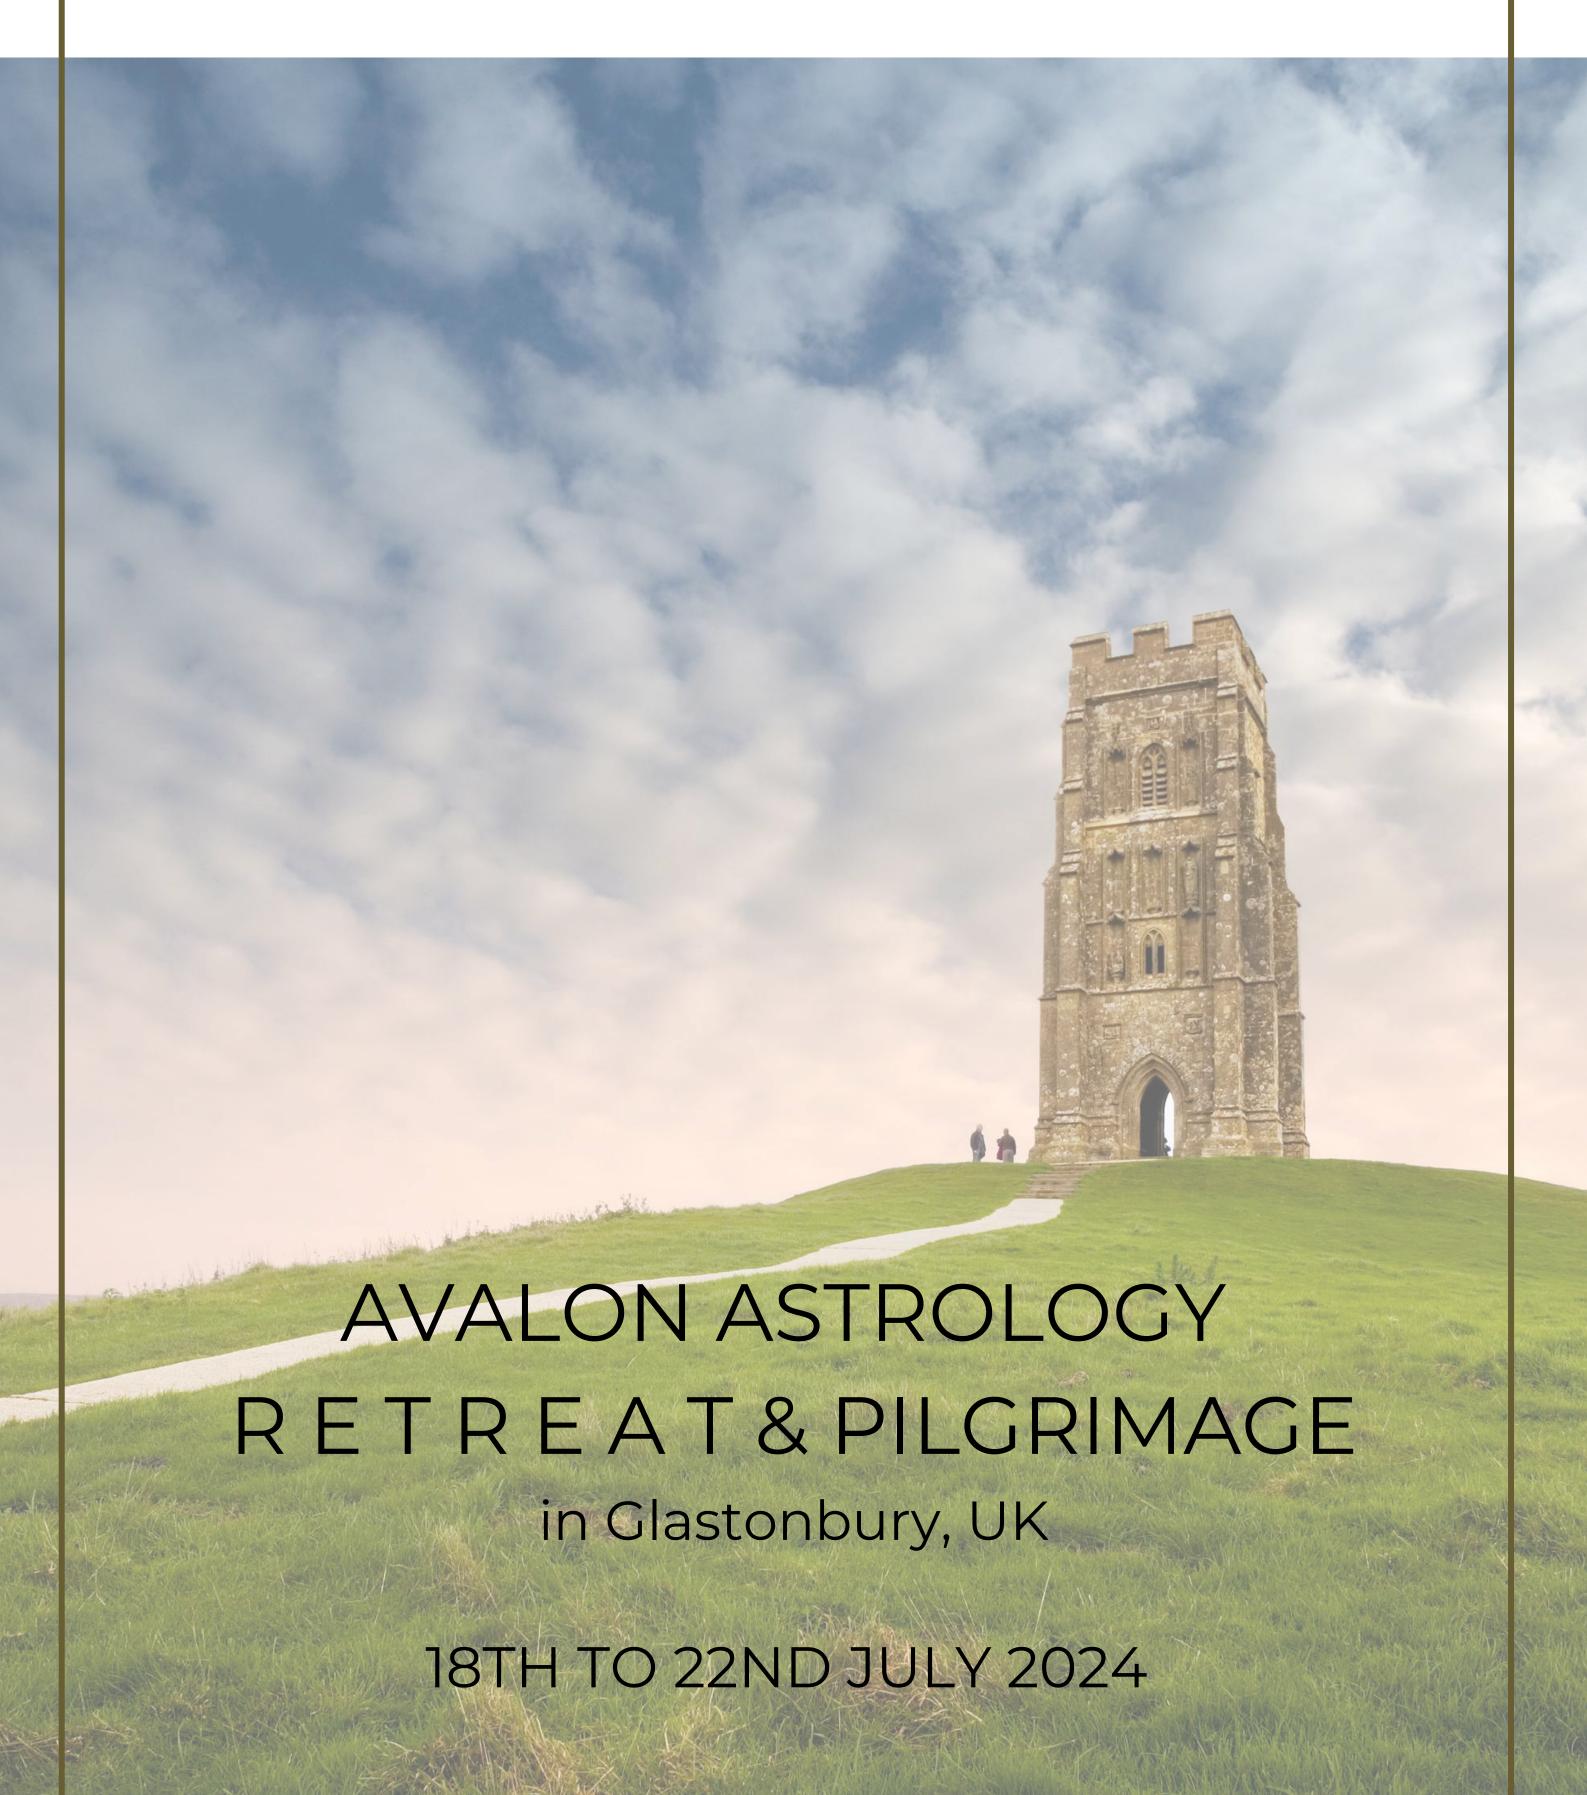

# 5 DAY AVALON ASTROLOGY RETREAT & PILGRIMAGE IN GLASTONBURY, UK

#### 18TH TO 22ND JULY 2024

\* ONLY 6 SPOTS LEFT \*

"Astrology is just a finger pointing at reality"

- Steven Forrest